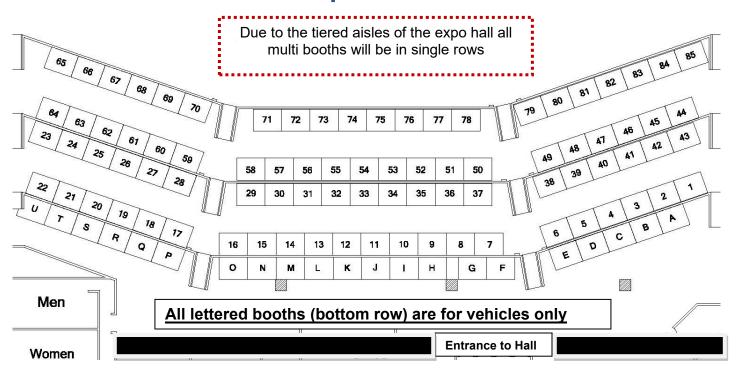

It is important that applicants note 1st, 2nd, and 3rd location choices on exhibitor contract. MPMCA will try to assign space in order of applicant's preferences. If none of the three preferences are available, MPMCA will contact applicant to suggest a beneficial alternative location.

### RULES FOR 2023

- No propane in exhibit hall
- Forklift unloading & loading only
- Carts only in exhibit hall
- Multi booths in single row
- No water or drain service

### To participate in P-H-C Expo 2023:

- 1. Decide how many booth spaces you need,
- 2. Review the Expo floor plan above,
- 3. Determine your 1<sup>st</sup>, 2<sup>nd</sup>, & 3<sup>rd</sup> space choices,
- 4. Note all three preferences on contract,
- 5. Complete, sign, and date the contract,
- 6. Copy the completed Expo contract for your records,
- 7. Enclose the deposit check (\$200 per booth) to MPMCA,
- 8. Mail check or provide credit card info & completed contract to MPMCA.
- 9. MPMCA will confirm or call with options.